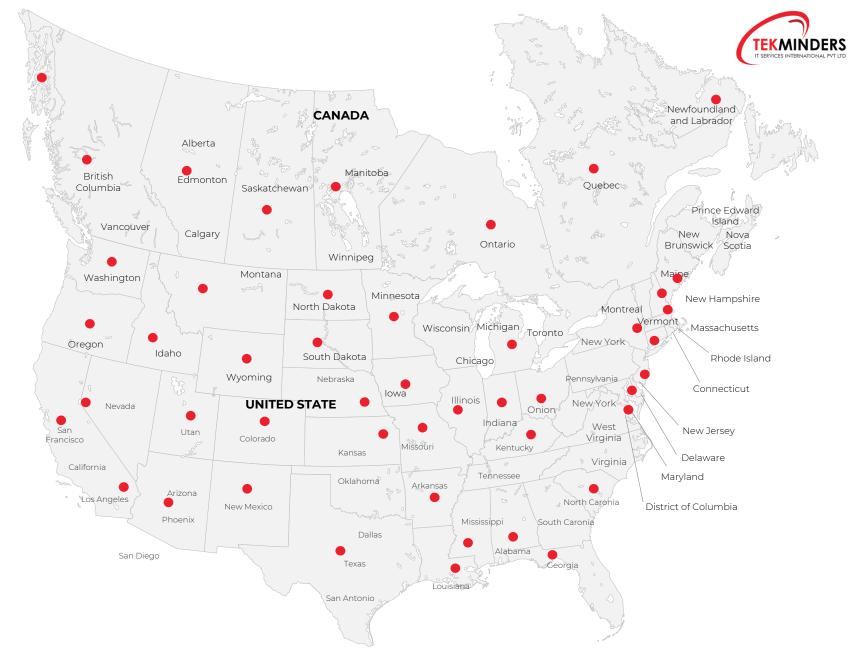

## **REGIONAL OFFICES**

# ACHIEVEMENTS

SLA achieved by Tekminders is 96%.

We serve most critical industries such as Media, Hospital, Hospitality, Telecommunication, Defence and Manufacturing Industries.

We provide support and services across the country.