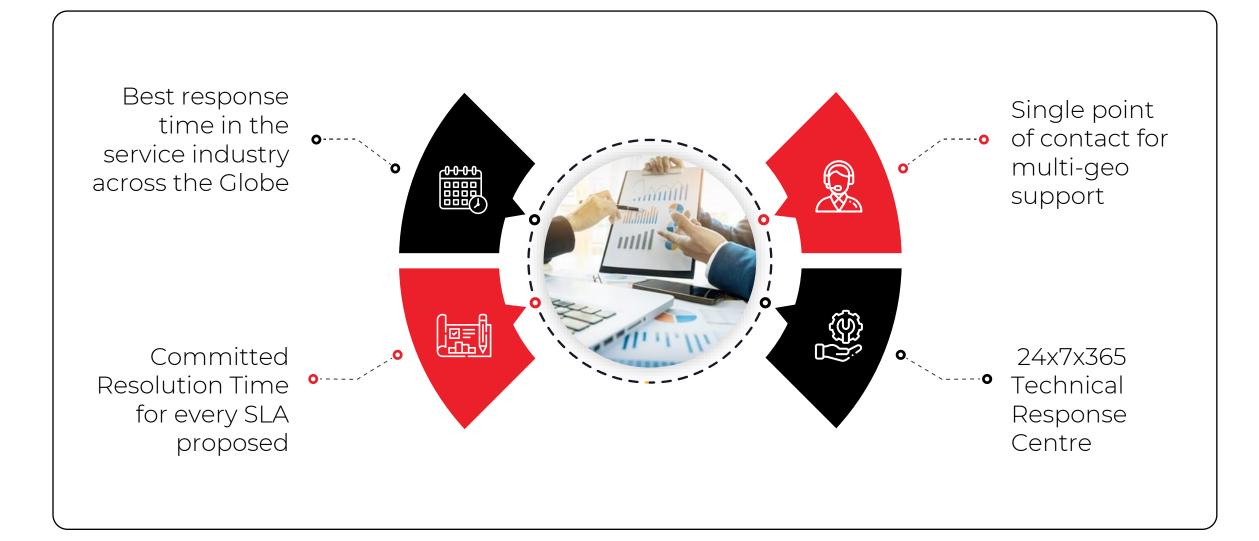

## **COMMITTED SLA**

| भूभे Common<br>हम्हा SLAs                 | Description                                                                                                                                                                                                                                                                                                         |  |  |  |
|-------------------------------------------|---------------------------------------------------------------------------------------------------------------------------------------------------------------------------------------------------------------------------------------------------------------------------------------------------------------------|--|--|--|
| 24 x 7 x 4 Onsite<br>Support              | <ul> <li>24x7x365 technical phone support is available.</li> <li>Customer will receive a call from a tier 2 or tier 3 engineer within 30 minutes of ticket submission.</li> <li>Engineer will be onsite, part in hand within four hours.</li> <li>Onsite Engineer will install replacements.</li> </ul>             |  |  |  |
| 24 x 7 x 4 Parts<br>Replacement Support   | <ul> <li>24x7x365 technical phone support is available.</li> <li>Customer will receive a call from a tier 2 or tier 3 engineer within 30 minutes of ticket submission.</li> <li>Part in hand within four hours.</li> </ul>                                                                                          |  |  |  |
| 24 x 7 x NBD Onsite<br>Support            | <ul> <li>24x7x365 technical phone support is available.</li> <li>Customer will receive a call from a tier 2 or tier 3 engineer within 30 minutes of ticket submission.</li> <li>NBD Parts guaranteed to arrive before noon on the next business day.</li> <li>Onsite Engineer will install replacements.</li> </ul> |  |  |  |
| 24 x 7 x NBD Parts<br>Replacement Support | <ul> <li>24x7x365 technical phone support is available.</li> <li>Customer will receive a call from a tier 2 or tier 3 engineer within 30 minutes of ticket submission.</li> <li>NBD Parts guaranteed to arrive before noon on the next business day.</li> </ul>                                                     |  |  |  |